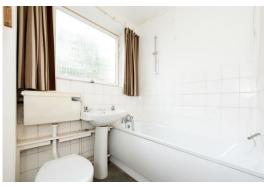

The entrance lobby opens to the sitting/dining room which leads to the kitchen, with an adjacent cloakroom. On the first floor there are two bedrooms and a bathroom. The windows are single glazed and a new gas fired central heating system has recently been installed.

The property is dated and would benefit from improvement with the replacement of the windows, kitchen and bathroom. Vacant.