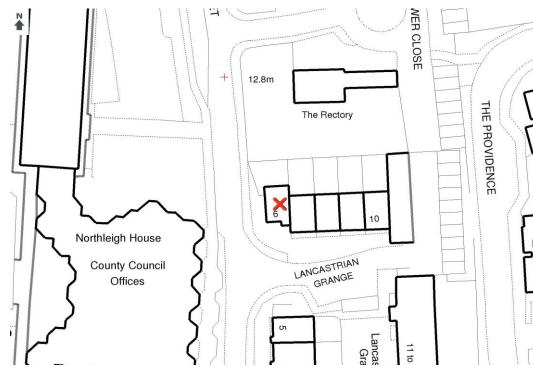

#### LOCATION

This property is incredibly central given its position within the city walls and is just along from the library, and of course the Cathedral and bell tower at the end of the street. The main shopping precinct and the historic Market Cross are just around the corner

### **DIRECTIONS**

If on foot, from the Cathedral in West Street, proceed in a northerly direction along Tower Street and you will see the library on the left hand side. Lancastrian Grange is on the right, just past the Library.

If driving, from the Northgate one-way system proceed along Orchard Street (signposted A286). After the traffic lights turn left, going through the archway within the city walls and then turn immediately right along North Walls. Follow the road around to the left and Lancastrian Grange will be seen on the left hand side.