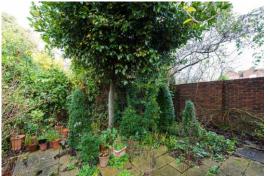

Outside, the rear garden is of manageable size and is bounded by walling, is paved but does require attention as it has become overgrown. There is a side gate providing direct access onto Tower Street.

The property is dated and would benefit from improvement with the replacement of the windows, kitchen and bathroom. Vacant.