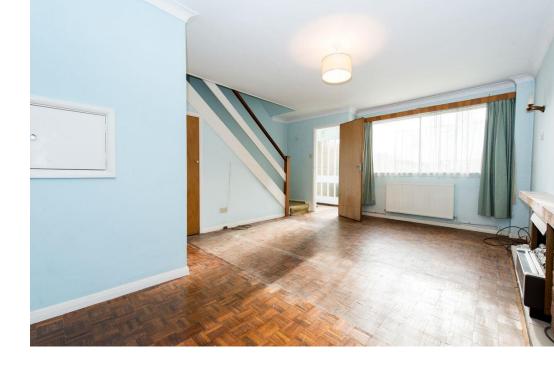

The entrance lobby opens to the sitting/dining room which leads to the kitchen, with an adjacent cloakroom. On the first floor there are two bedrooms and a bathroom. The windows are single glazed and a new gas fired central heating system has recently been installed.

The property is dated and would benefit from improvement with the replacement of the windows, kitchen and bathroom. Vacant.