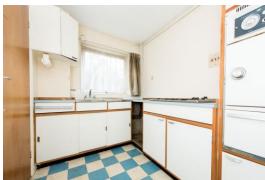

The entrance lobby opens to the sitting/dining room which leads to the kitchen, with an adjacent cloakroom. On the first floor there are two bedrooms and a bathroom. The windows are single glazed and a new gas fired central heating system has recently been installed.

The property is dated and would benefit from improvement with the replacement of the windows, kitchen and bathroom. Vacant.