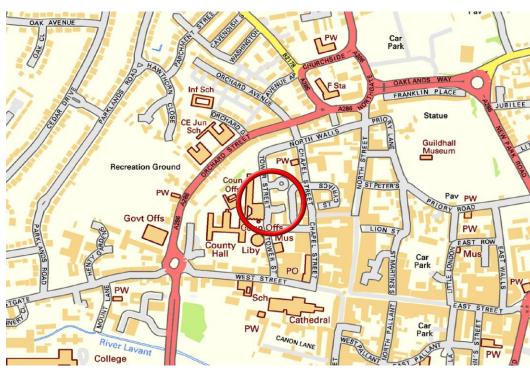

#### LOCATION

This property is incredibly central given its position within the city walls and is just along from the library, and of course the Cathedral and bell tower at the end of the street. The main shopping precinct and the historic Market Cross are just around the corner

### **DIRECTIONS**

If on foot, from the Cathedral in West Street, proceed in a northerly direction along Tower Street and you will see the library on the left hand side. Lancastrian Grange is on the right, just past the Library.

If driving, from the Northgate one-way system proceed along Orchard Street (signposted A286). After the traffic lights turn left, going through the archway within the city walls and then turn immediately right along North Walls. Follow the road around to the left and Lancastrian Grange will be seen on the left hand side.