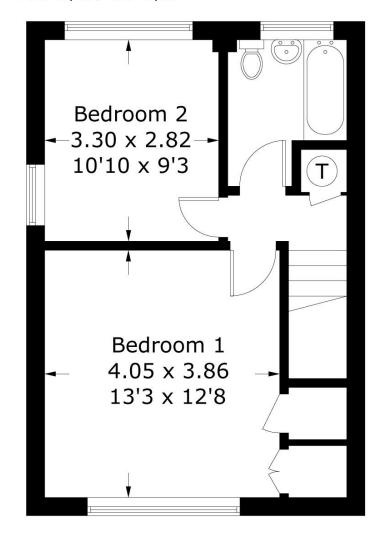

The entrance lobby opens to the sitting/dining room which leads to the kitchen, with an adjacent cloakroom. On the first floor there are two bedrooms and a bathroom. The windows are single glazed and a new gas fired central heating system has recently been installed.

## Lancastrian Grange, Chichester, PO19 1QL

Approximate Gross Internal Area = 75.9 sq m / 817 sq ft

## **First Floor**