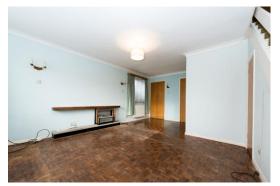

The entrance lobby opens to the sitting/dining room which leads to the kitchen, with an adjacent cloakroom. On the first floor there are two bedrooms and a bathroom. The windows are single glazed and a new gas fired central heating system has recently been installed.

The property is dated and would benefit from improvement with the replacement of the windows, kitchen and bathroom. Vacant.