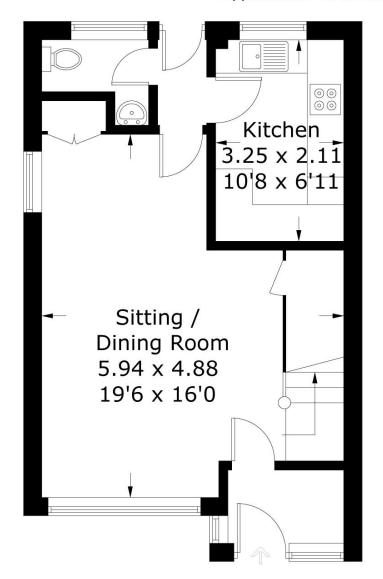

The entrance lobby opens to the sitting/dining room which leads to the kitchen, with an adjacent cloakroom. On the first floor there are two bedrooms and a bathroom. The windows are single glazed and a new gas fired central heating system has recently been installed.

## Lancastrian Grange, Chichester, PO19 1QL

Approximate Gross Internal Area = 75.9 sq m / 817 sq ft

# **Ground Floor**